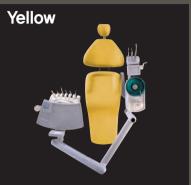

### Customized unit & chair

 $\oplus$ 

A core of modern technology lies in a synergy effect by organic and mutual compensating connection. Modularization, unit concept and various upholstery colors of Taurus Z extends the range of choice, satisfy customers' Needs maximally and brings a shared happiness to all.

### Color lvory

**Technical specification** 

- · Input voltage: AC 220V 50/60Hz (adjustable to local voltage)
- Power consumption: 1.5KV
- Chair drive method: hydraulic motor

1 Taurus Z 5 (FLOOR MOUNTED TYPE)