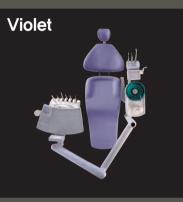

### Customized unit & chair

 $\oplus$ 

A core of modern technology lies in a synergy effect by organic and mutual compensating connection. Modularization, unit concept and various upholstery colors of Taurus Z extends the range of choice, satisfy customers' Needs maximally and brings a shared happiness to all.