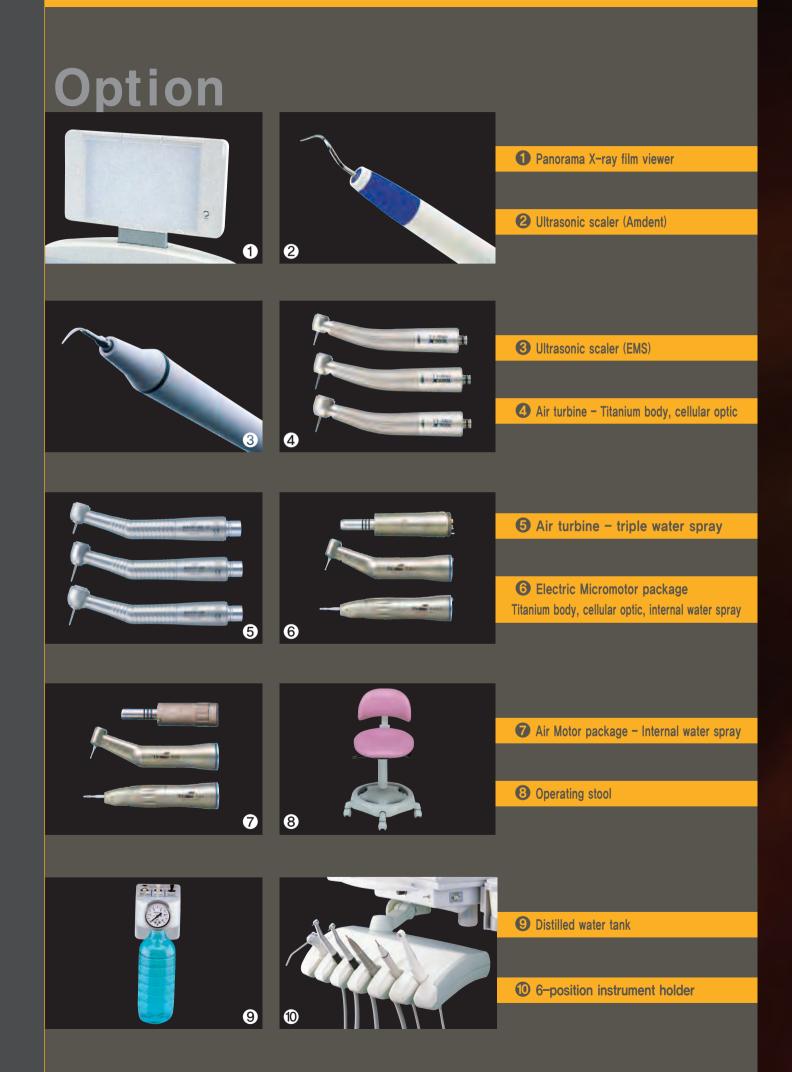

### Customized unit & chair

 $\oplus$ 

A core of modern technology lies in a synergy effect by organic and mutual compensating connection. Modularization, unit concept and various upholstery colors of Taurus Z extends the range of choice, satisfy customers' Needs maximally and brings a shared happiness to all.