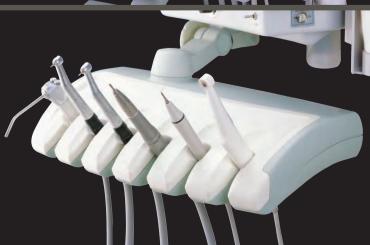

#### Instrument table and instrument holder

Fan-shaped tray table providing the maximum working space and joint-simulated instrument holder realizing the best free movement. Also centralized switch panel mounted on instrument holder is designed to use essential functions conveniently.