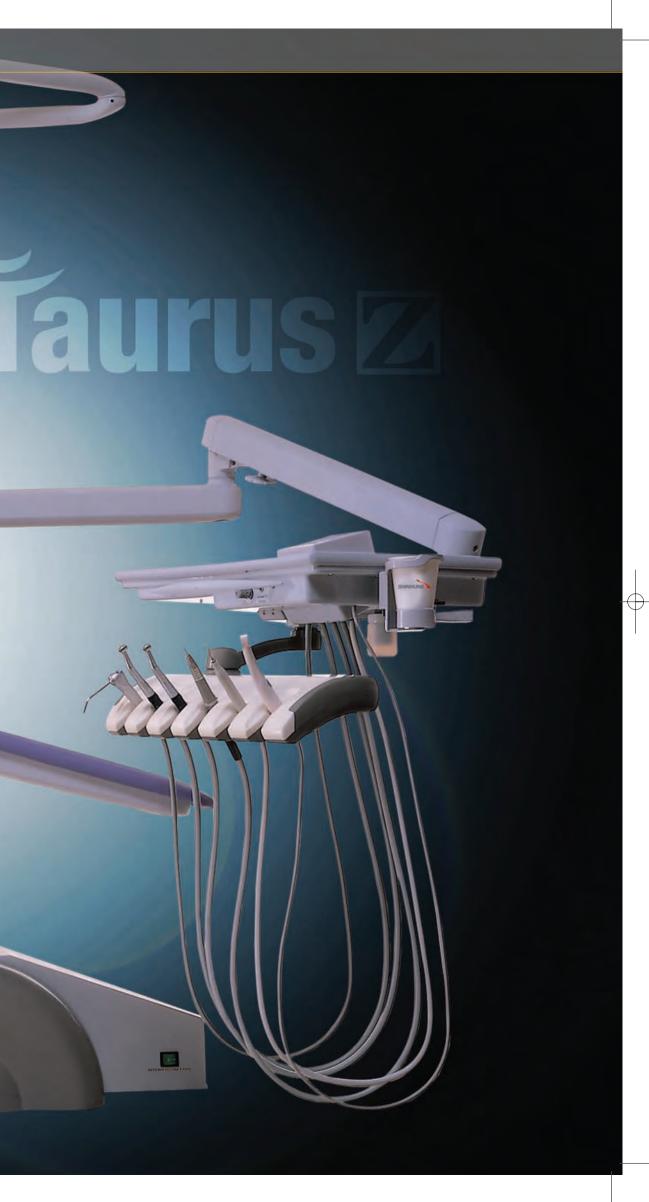

# Taurus Z

Shinhung Company, reputable Company in dental equipment industry has made a creation of new dental unit & chair 'Taurus Z'. Top features like More-See-More-Attractive design, second-to-none convenience and unlimited extensibility is basically embraced as all unit & chair from Shinhung have used to have so far.

Now is a time thinking of something different beyond technology and design is needed. Taurus Z is the unit & chair meeting the preference of real users maximally through the combination of very-necessary functions as well as economic benefit considering financial condition of customers. Be with 'Taurus Z' which is born from the most reasonable European style and mind

#### Instrument table and instrument holder

Fan-shaped tray table providing the maximum working space and joint-simulated instrument holder realizing the best free movement. Also centralized switch panel mounted on instrument holder is designed to use essential functions conveniently.