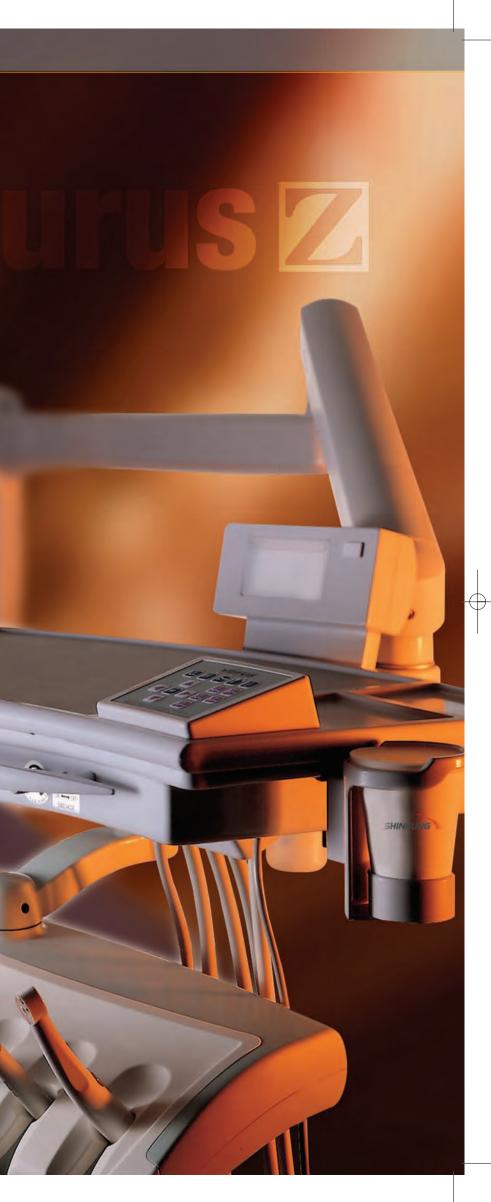

#### Instrument table and instrument holder

Fan-shaped tray table providing the maximum working space and joint-simulated instrument holder realizing the best free movement. Also centralized switch panel mounted on instrument holder is designed to use essential functions conveniently.