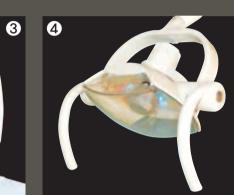

#### Natural movement headrest

Adoption of natural movement enabling angle adjustment freely by the movement of patients' head, Possible to adjust to suitable position for small children.

C M Y K