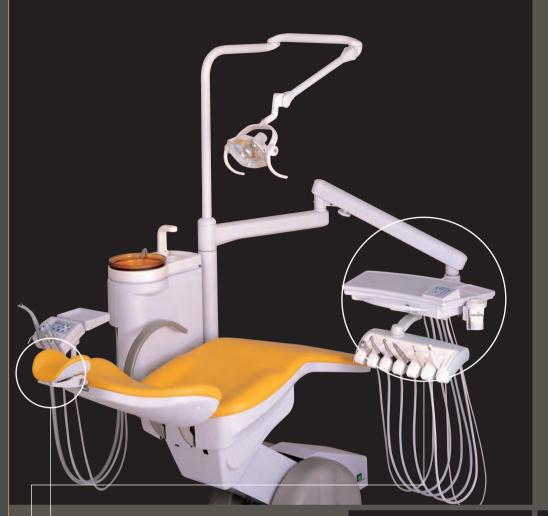

### Operator—orientated unit & chair

In the development of unit & chair, the first thing to consider is Operator. Unit & chair furnishing slim / simple design and convenient functions for operator is born. 'Taurus Z' is a real operator-oriented unit & chair.

#### Instrument table and instrument holder

Fan-shaped tray table providing the maximum working space and joint-simulated instrument holder realizing the best free movement. Also centralized switch panel mounted on instrument holder is designed to use essential functions conveniently.

## Unit & chair satisfying to everybody

C M Y K

During the operation of unit & chair, there are patients lying in seat actually and hygienists assisting treatment as well as dentists. Taurus Z is unit & chair satisfying everybody at the same time.