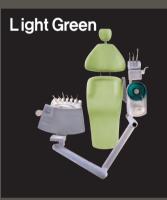

### Customized unit & chair

 $\oplus$ 

A core of modern technology lies in a synergy effect by organic and mutual compensating connection. Modularization, unit concept and various upholstery colors of Taurus Z extends the range of choice, satisfy customers' Needs maximally and brings a shared happiness to all.