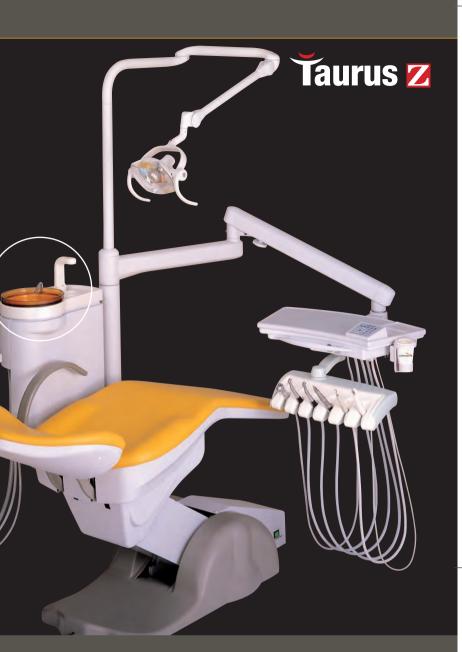

# Taurus Z

Shinhung Company, reputable Company in dental equipment industry has made a creation of new dental unit & chair 'Taurus Z'. Top features like More-See-More-Attractive design, second-to-none convenience and unlimited extensibility is basically embraced as all unit & chair from Shinhung have used to have so far.

### "There is something extraordinary in Shinhung"

Slim design, easy-to-use operating system, equipping very-necessary functions broadly, eliminating unnecessary part···

In the combination of such factors, the most practical and economical unit & chair 'Taurus Z' is created. We have a conviction that unit & chair which is indispensable product in dental practice shall be this degree. Make your treatment reliable and joyful with Taurus Z manufactured by 50 years' experience and know-how of Shinhung.

### Operator—orientated unit & chair

In the development of unit & chair, the first thing to consider is Operator. Unit & chair furnishing slim / simple design and convenient functions for operator is born. 'Taurus Z' is a real operator-oriented unit & chair.