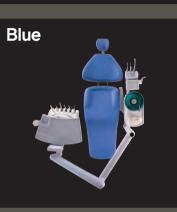

### Customized unit & chair

 $\oplus$ 

A core of modern technology lies in a synergy effect by organic and mutual compensating connection. Modularization, unit concept and various upholstery colors of Taurus Z extends the range of choice, satisfy customers' Needs maximally and brings a shared happiness to all.

### Color lvory

**Technical specification** 

- · Input voltage: AC 220V 50/60Hz (adjustable to local voltage)
- Power consumption: 1.5KV
- Chair drive method: hydraulic motor

1 Taurus Z 5 (FLOOR MOUNTED TYPE)