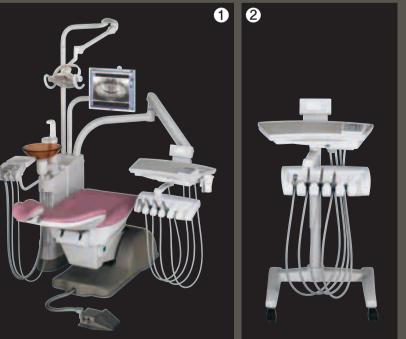

### Color lvory

**Technical specification** 

- · Input voltage: AC 220V 50/60Hz (adjustable to local voltage)
- Power consumption: 1.5KV
- Chair drive method: hydraulic motor

1 Taurus Z 5 (FLOOR MOUNTED TYPE)

**2** CART UNIT

-

- · Seat elevation range: Max. 800±20mm / Min. 500±20mm
- Backrest inclination range: Max. 75°  $\pm$ 2° / Min. 0°  $\pm$ 2°
- Max. lifting capacity: 150kg