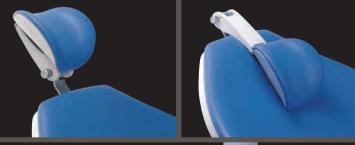

#### Natural movement headrest

Adoption of natural movement enabling angle adjustment freely by the movement of patients' head, Possible to adjust to suitable position for small children.

C M Y K