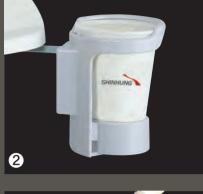

### Detachable glass spittoon

and is easy for cleaning.

#### • Assistant instrument holder guaranteeing comfortable position in taking out instruments

- Glass spittoon which can be detached from unit equips tumbler filler working automatically by optical sensor for any type of tumbler - therefore no need for a support
- Thanks to large-size filter mounted on drain part, it is easy to dispose wastes. After tumbler filling, spittoon bowl is automatically flushed out.