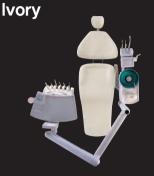

### Customized unit & chair

 $\oplus$ 

A core of modern technology lies in a synergy effect by organic and mutual compensating connection. Modularization, unit concept and various upholstery colors of Taurus Z extends the range of choice, satisfy customers' Needs maximally and brings a shared happiness to all.

### Color lvory

**Technical specification** 

- · Input voltage: AC 220V 50/60Hz (adjustable to local voltage)
- Power consumption: 1.5KV
- Chair drive method: hydraulic motor

1 Taurus Z 5 (FLOOR MOUNTED TYPE)