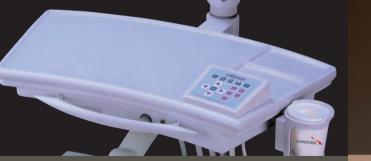

#### Instrument table and instrument holder

Fan-shaped tray table providing the maximum working space and joint-simulated instrument holder realizing the best free movement. Also centralized switch panel mounted on instrument holder is designed to use essential functions conveniently.